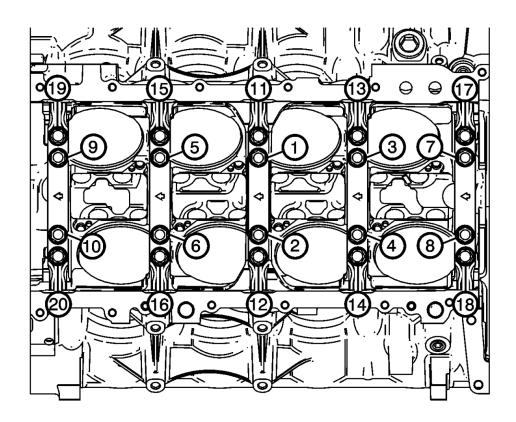

## 19329617 Torque Specs

| LT1 LT4 Main Bearing Cap Bolts Torque Specs      | Torque      |          |
|--------------------------------------------------|-------------|----------|
| Bolt Location Description                        |             |          |
| Inner Bearing Cap Bolts - First Pass in Sequence | 20 NM       | 15 FT-LB |
| Inner Bearing Cap Bolts - Final Pass in Sequence | 110 Degrees |          |
| Outer Bearing Cap Bolts - First Pass in Sequence | 20 NM       | 15 FT-LB |
| Outer Bearing Cap Bolts - Final Pass in Sequence | 80 Degrees  |          |
| Bearing Cap Side Bolts – First Pass in Sequence  | 25 NM       | 18 FT-LB |
| Bearing Cap Side Bolts – Final Pass in Sequence  | 60 Degrees  |          |
| Crankshaft Oil Deflector Bolts (Part of Oil Pan) | 10 NM       | 89 IN-LB |

## **Torque Sequence**