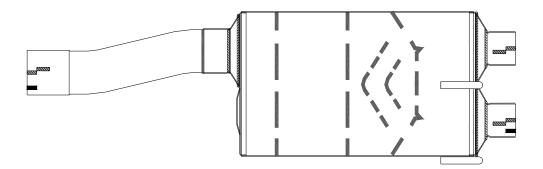

3) Place the provided 3" clamp onto the inlet of muffler **#8530582-258**, then slide onto the factory front pipe and connect the two hangers at the back of the muffler to the rubber mounts on the vehicle. Be sure to line up the notch on the muffler inlet with the tab on the pipe.

4) Place the provided  $2\frac{1}{4}$ " clamps onto the muffler outlets and re-install the tailpipes into the muffler outlets. Be sure to line up the tabs on the tailpipes with the notches on the muffler outlets. Tighten the clamp securely.