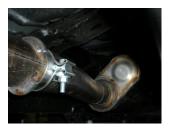

1) Loosen the two clamps at the back of the muffler and carefully slide the tailpipes toward the rear to remove from the muffler. Allow the pipes to hang until installation of the Flowmaster muffler.

2) Support the muffler with a stand and loosen the clamp on the muffler inlet pipe, then remove the two hangers at the rear of the muffler from the rubber mounts on the vehicle. Slide the muffler to the rear and disconnect from the inlet pipe. Lower and set the muffler aside.

4) Place the provided  $2\frac{1}{4}$ " clamps onto the muffler outlets and re-install the tailpipes into the muffler outlets. Be sure to line up the tabs on the tailpipes with the notches on the muffler outlets. Tighten the clamp securely.