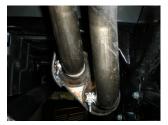

3) Place the provided 3" clamp onto the inlet of muffler **#8530582-258**, then slide onto the factory front pipe and connect the two hangers at the back of the muffler to the rubber mounts on the vehicle. Be sure to line up the notch on the muffler inlet with the tab on the pipe.

4) Place the provided  $2\frac{1}{4}$ " clamps onto the muffler outlets and re-install the tailpipes into the muffler outlets. Be sure to line up the tabs on the tailpipes with the notches on the muffler outlets. Tighten the clamp securely.