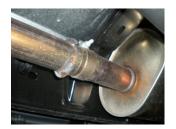

1) Loosen the two clamps at the back of the muffler and carefully slide the tailpipes toward the rear to remove from the muffler. Allow the pipes to hang until installation of the Flowmaster muffler.

2) Support the muffler with a stand and loosen the clamp on the muffler inlet pipe, then remove the two hangers at the rear of the muffler from the rubber mounts on the vehicle. Slide the muffler to the rear and disconnect from the inlet pipe. Lower and set the muffler aside.

3) Place the provided 3" clamp onto the inlet of muffler **#8530582-258**, then slide onto the factory front pipe and connect the two hangers at the back of the muffler to the rubber mounts on the vehicle. Be sure to line up the notch on the muffler inlet with the tab on the pipe.