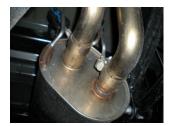

3) Place the provided 3" clamp onto the inlet of muffler **#8530582-258**, then slide onto the factory front pipe and connect the two hangers at the back of the muffler to the rubber mounts on the vehicle. Be sure to line up the notch on the muffler inlet with the tab on the pipe.

4) Place the provided  $2\frac{1}{4}$ " clamps onto the muffler outlets and re-install the tailpipes into the muffler outlets. Be sure to line up the tabs on the tailpipes with the notches on the muffler outlets. Tighten the clamp securely.