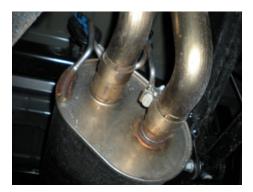

2) Place the provided 2<sup>1</sup>/<sub>4</sub>" clamps onto the muffler outlets and re-install the tailpipes into the muffler outlets. Be sure to line up the tabs on the tailpipes with the notches on the muffler outlets. Tighten the clamp securely.