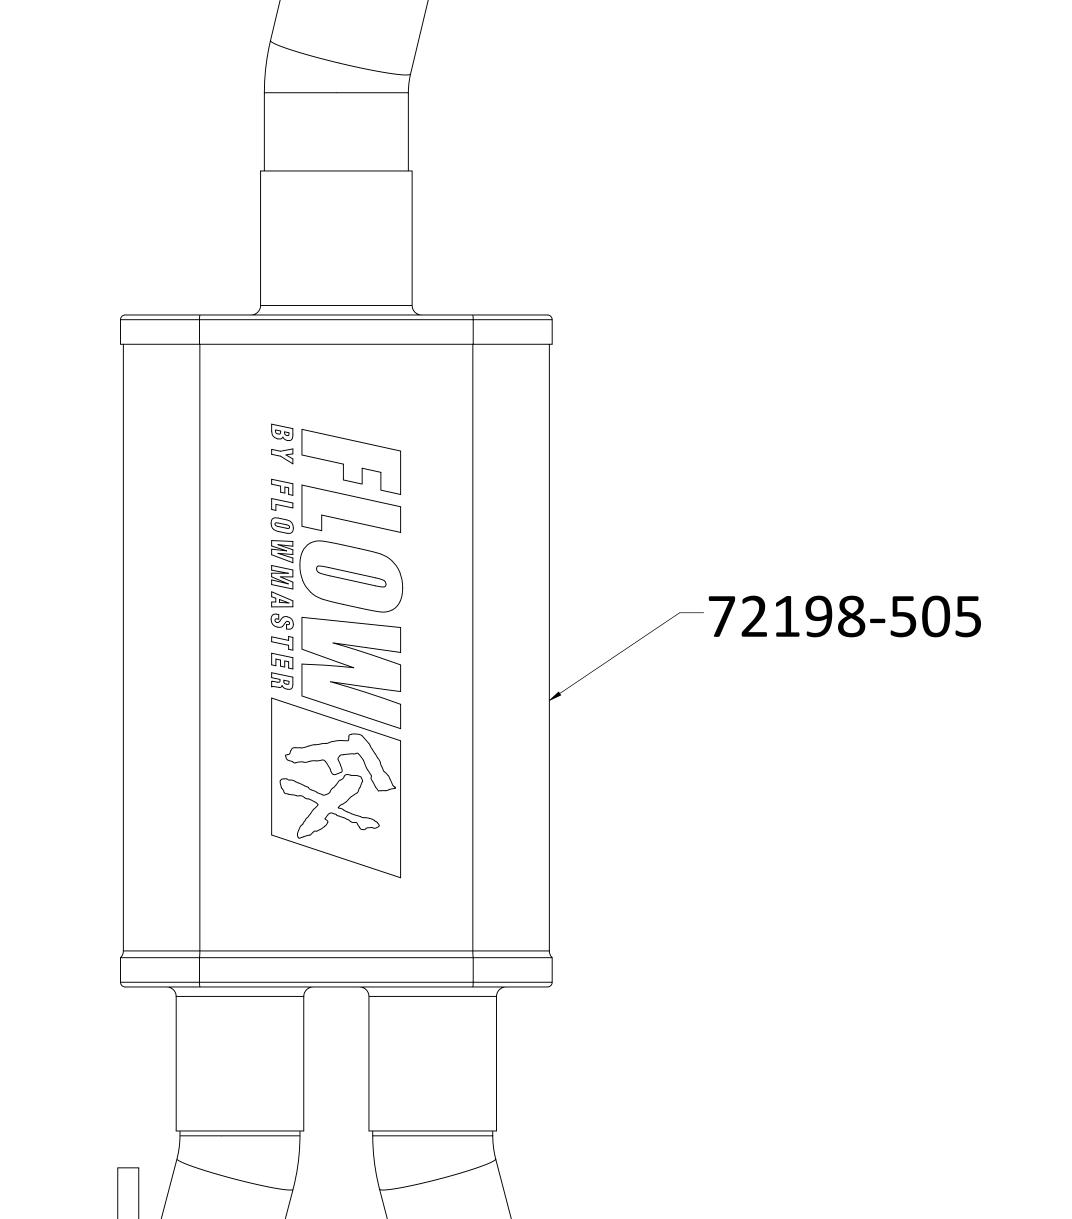

## Installation:

1) Place the provided 3" clamp onto the inlet of muffler **#72198-505**, then slide onto the factory front pipe and connect the two hangers at the back of the muffler to the rubber mounts on the vehicle. Be sure to line up the notch on the muffler inlet with the tab on the pipe.

| PACKING LIST |        |                                                 |                  |
|--------------|--------|-------------------------------------------------|------------------|
| G            | Qty.   | Description                                     | Part #           |
|              | 1      | Muffler Assembly                                | 72198-505        |
|              |        |                                                 |                  |
|              | 1      | PARTS KIT (includes the following)              | PK621            |
|              | 1<br>1 | ARTS KIT (includes the following) 3" Band Clamp | PK621<br>MC300BS |

## Installation diagram for: SYSTEM # 717835 2009-2018 RAM 1500 HEMI TRUCKS

WITH FACTORY DUAL TAILPIPES DIRECT REPLACEMENT MUFFLER

Technical support (707) 544-4761