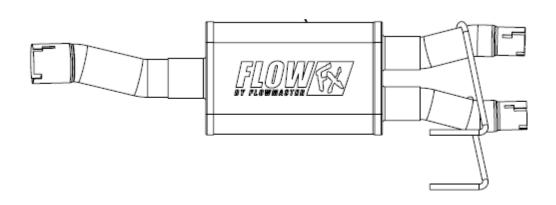

## Installation diagram for: SYSTEM # 717835 2009-2018 RAM 1500 HEMI TRUCKS

WITH FACTORY DUAL TAILPIPES DIRECT REPLACEMENT MUFFLER

Technical support (707) 544-4761