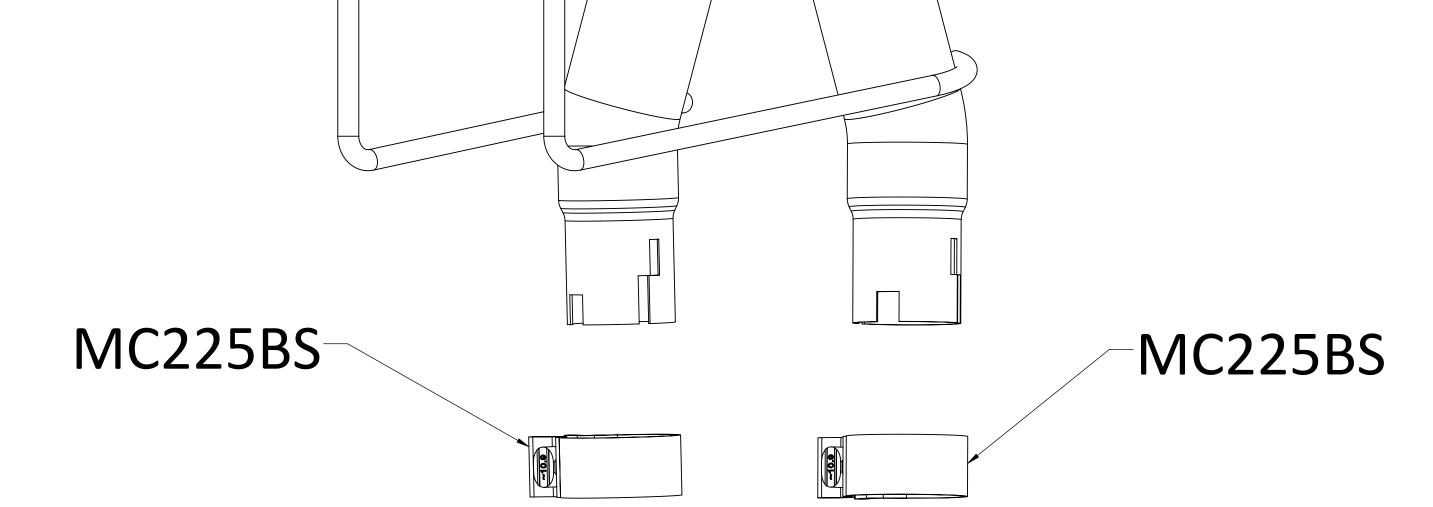

2) Place the provided 2<sup>1</sup>/<sub>4</sub>" clamps onto the muffler outlets and re-install the tailpipes into the muffler outlets. Be sure to line up the tabs on the tailpipes with the notches on the muffler outlets. Tighten the clamp securely.

| PACKING LIST |        |                                                 |                  |
|--------------|--------|-------------------------------------------------|------------------|
| G            | Qty.   | Description                                     | Part #           |
|              | 1      | Muffler Assembly                                | 72198-505        |
|              |        |                                                 |                  |
|              | 1      | PARTS KIT (includes the following)              | PK621            |
|              | 1<br>1 | ARTS KIT (includes the following) 3" Band Clamp | PK621<br>MC300BS |