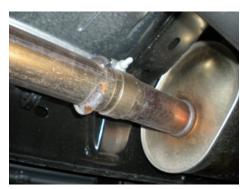

## Installation:

1) Place the provided 3" clamp onto the inlet of muffler **#72198-505**, then slide onto the factory front pipe and connect the two hangers at the back of the muffler to the rubber mounts on the vehicle. Be sure to line up the notch on the muffler inlet with the tab on the pipe.