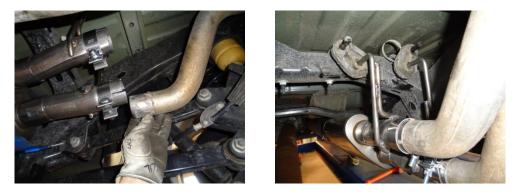

## Removal:

1) Spray a penetrating lubricant onto the two rubber hangers at the rear of the muffler and also the nuts on the clamps at the back and inlet of the muffler. Then spray the slip-joints at the front and back of the muffler, this will greatly ease removal of the stock muffler.

2) Loosen the two clamps at the back of the muffler and carefully slide the tailpipes toward the rear to remove from the muffler. Allow the pipes to hang until installation of the Flowmaster muffler.

3) Support the muffler with a stand and loosen the clamp on the muffler inlet pipe, then remove the two hangers at the rear of the muffler from the rubber mounts on the vehicle. Slide the muffler to the rear and disconnect from the inlet pipe. Lower and set the muffler aside.