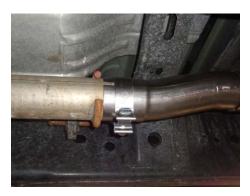

## Installation:

1) Place the provided 3" clamp onto the inlet of muffler **#72198-505**, then slide onto the factory front pipe and connect the two hangers at the back of the muffler to the rubber mounts on the vehicle. Be sure to line up the notch on the muffler inlet with the tab on the pipe.